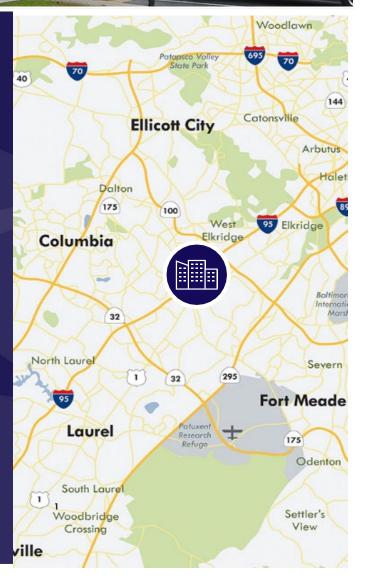

## FLEX SPEC SUITE FOR LEASE

- Suite 100 Approximately 6,000 rentable square feet
- End cap with 3 sides of glass
- Combination of offices, open space, and warehouse space
- Ample parking available at a ratio of 5.5 spaces per 1,000 square feet
- Deli located in building
- Conference center in park
- Fitness facility in park
- Easy access from Interstate 95, Snowden River Parkway and Route 175

## **CRESTPOINTE CORPORATE CENTER** 7085 SAMUEL MORSE DRIVE