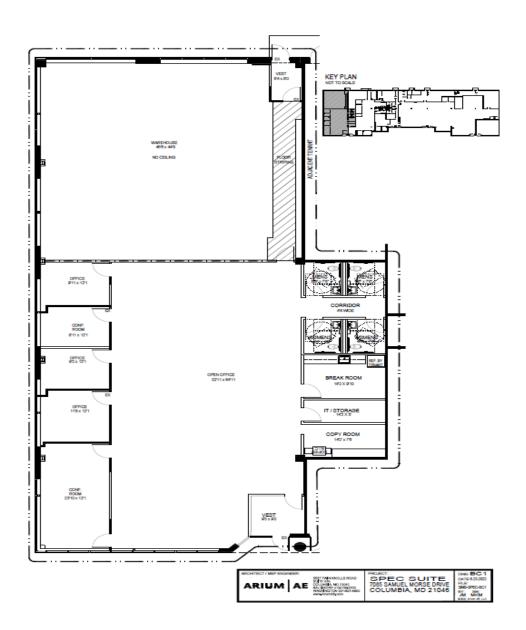

## FLEX SPEC SUITE FOR LEASE

- Suite 100 Approximately 6,000 rentable square feet
- End cap with 3 sides of glass
- Combination of offices, open space, and warehouse space
- Ample parking available at a ratio of 5.5 spaces per 1,000 square feet
- Deli located in building
- Conference center in park
- Fitness facility in park
- Easy access from Interstate 95, Snowden River Parkway and Route 175

## Suite 100 – 6,000 SF

Andy Andrews (443) 539 - 4803 aandrews@abramsdevelopment.com Colin Burch (443) 975 - 9799 cburch@abramsdevelopment.com Abrams Development Group 8601 Robert Fulton Drive Suite 100 Columbia, MD 21046 abramsdevelopment.com