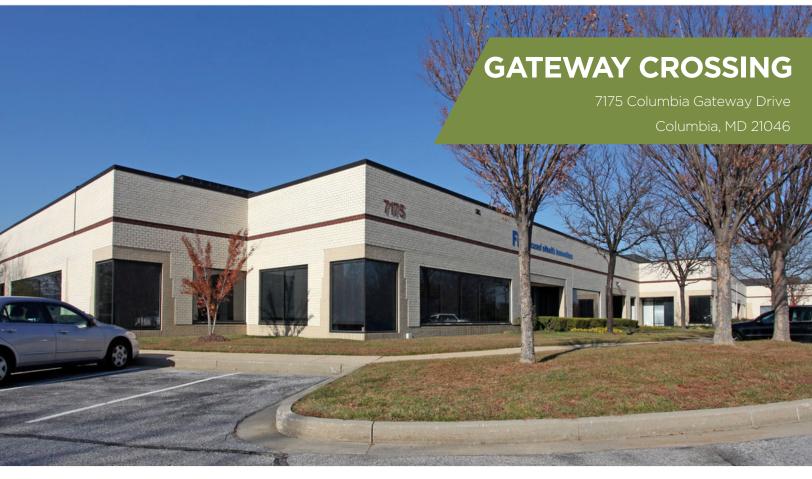

## OFFICE/FLEX SPACE FOR LEASE

## **PROPERTY FEATURES**

- 12,329 Square Feet of contiguous space available in the building
- · Single-story office space
- Owned and managed by Abrams Development Group