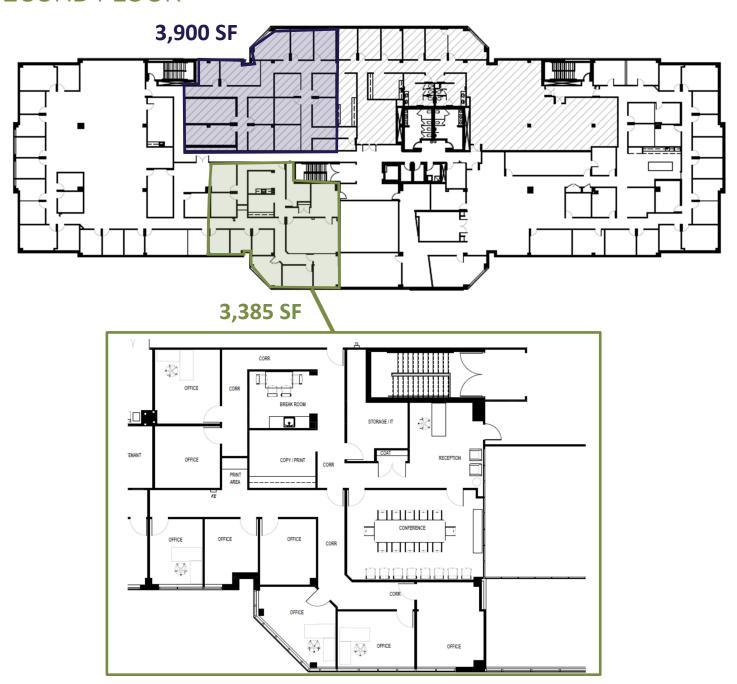

#### **SECOND FLOOR**

- Suite 210 3,900 SF
- Suite 245 3,385 SF available immediately
  - Glass door suite entrance off elevator lobby

## SECOND FLOOR

Andy Andrews (443) 539 - 4803 aandrews@abramsdevelopment.com

Colin Burch (443) - 975 - 9799 cburch@abramscdevelopment.com 8601 Robert Fulton Drive Suite 100 Columbia, MD 21046 (410) 312 - 3200 abramsdevelopment.com