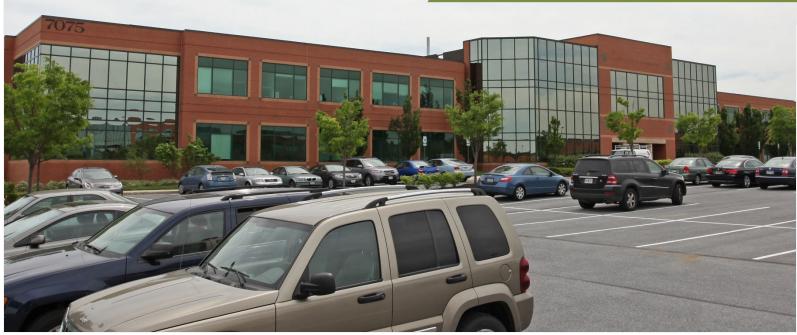

### **Crestpointe Corporate Center**

7075 SAMUEL MORSE DRIVE, COLUMBIA, MD 21046

#### **PROPERTY HIGHLIGHTS**

- Premiere corporate campus setting in Columbia, Maryland with ten buildings offering 600,000 square feet of office space
- Abundant free surface parking offered at 5 spaces per 1,000 square feet of lease space
- Athletic facility with showers in building and in park
- Deli located in park
- Conference center in park
- Easy access from Interstate 95