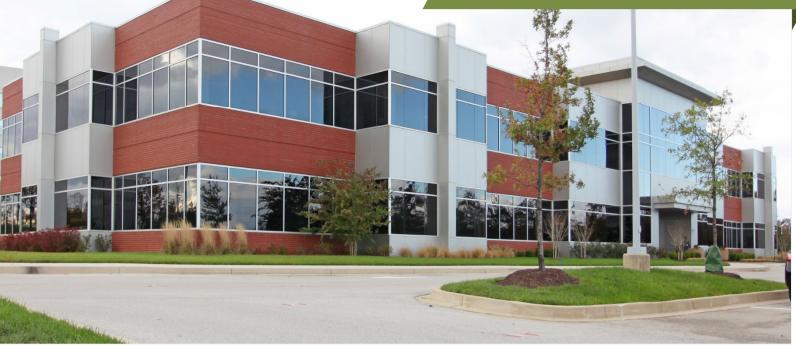

## EAST RIDGE AT COLUMBIA GATEWAY

6811 BENJAMIN FRANKLIN DRIVE, COLUMBIA, MD 21046

### **PROPERTY HIGHLIGHTS**

- Located in Columbia Gateway, the Premiere Corporate Office Park in Columbia, Maryland
- 170,000 square feet of Class A office space
- Abundant free surface parking
- Easy access from Interstate 95, Snowden River Parkway and Route 175