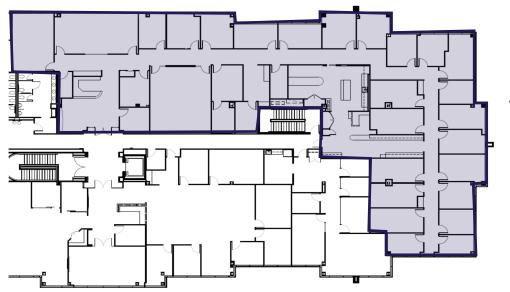

#### SECOND FLOOR

- Suite 250 10,107 square feet
  - Available Immediately
  - Office intensive
  - Double door glass entrance off elevator lobby

## SEDOND FLOOR PLAN

**10,107 RSF** Available Immediately

Andy Andrews (443) 539 - 4803 aandrews@abramsdevelopment.com Colin Burch (443) 975 - 9799 cburch@abramsdevelopment.com 8601 Robert Fulton Drive Suite 100 Columbia, MD 21046 abramsdevelopment.com