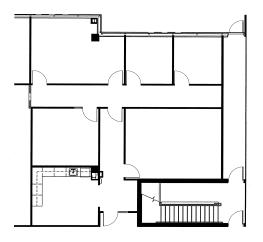

### **FIRST FLOOR**

• Suite 150 – 1,825 square feet – Available Immediately

## FIRST FLOOR PLAN

1,825 RSF Available Immediately